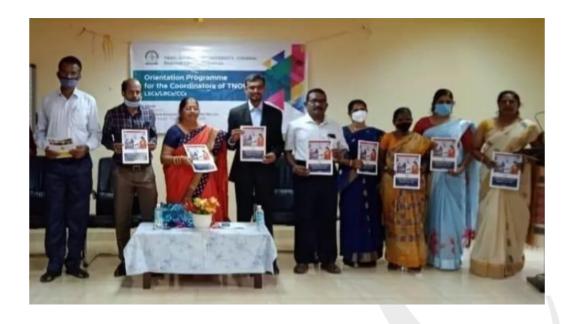

# **Orientation Programme**

The Orientation programme for TNOU Co-ordinators of the Tirunelveli region was organised in Rani Anna Govt. College for Women, Tirunelveli on 02.01.2021.