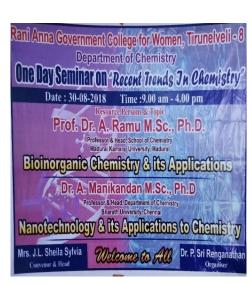

#### **DEPARTMENT ACTIVITY - 2018**

| S.<br>NO | EVENT                                           | RESOURCE<br>PERSON                                                                                                                       | DATE                | REMARKS                                                                                          |
|----------|-------------------------------------------------|------------------------------------------------------------------------------------------------------------------------------------------|---------------------|--------------------------------------------------------------------------------------------------|
| 1.       | One day seminar on "Recent trends in Chemistry" | 1.Prof. Dr. A. Ramu, School of Chemistry, MKU, Madurai.  2. Prof. Dr. Manikandan, Head, Dept. of Chemistry, Bharath university, Chennai. | 30.08.2018<br>11 am | "Bioinorganic<br>Chemistry & its<br>applications."  "Nanotechnology<br>and its<br>applications." |
| 2.       | Chemistry Association Meeting                   | Dr. S. Arul Antony<br>Principal, Arignar<br>Anna Govt. Arts.<br>College, Attur,<br>Salem Dist.                                           | 03.09.2018          | Periodic table and Indians contribution to periodic table.                                       |