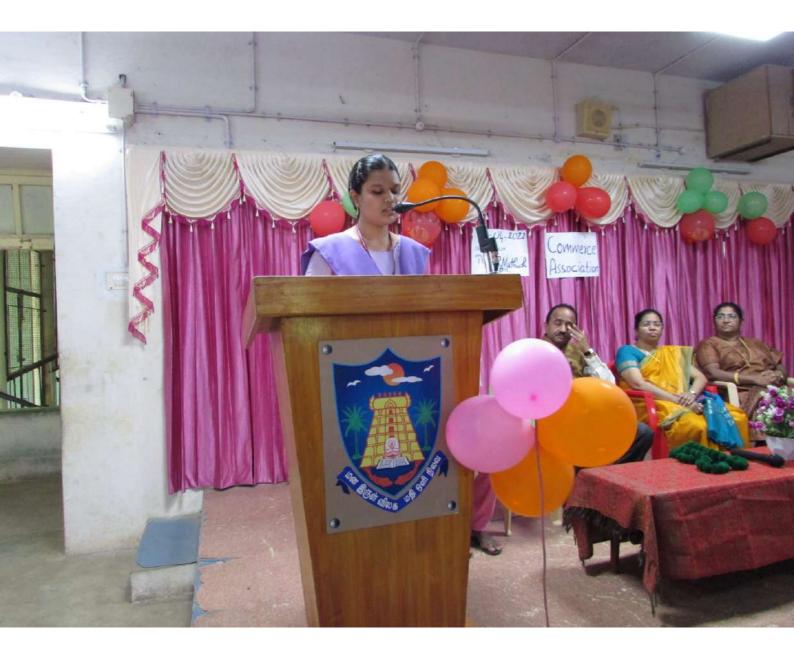

#### COMMERCE ASSOCIATION MEET

of Rani Anna Government College for Women. Tirunelveli

Chief Guest: Er.R.Muthiah Pillai Chairman, RECT Polytechnic College, Tirunelveli

### April

11 11 a.m

Venue: Room No. 31