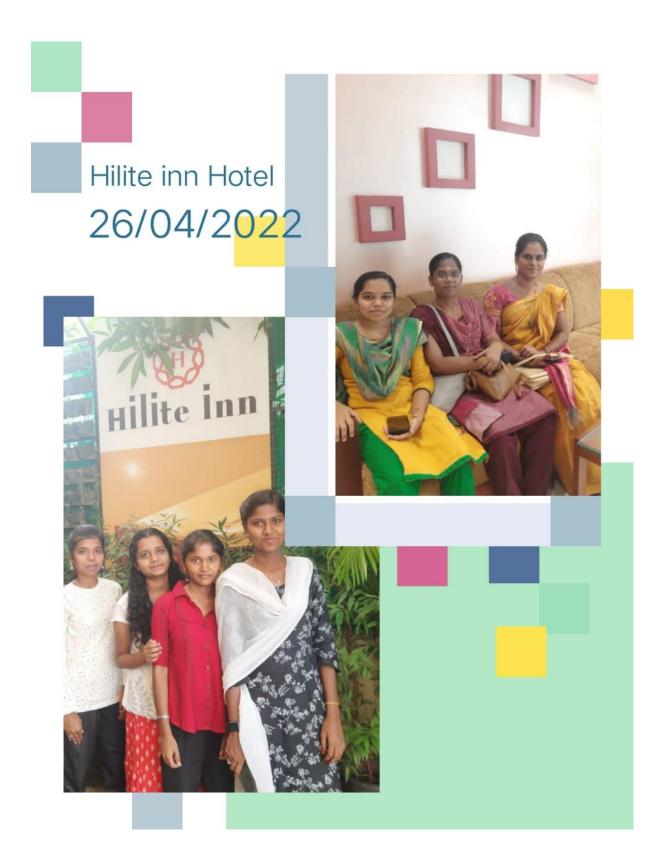

Rani Anna Government College for Women, Tirunelveli – 8

Research Department of Commerce

Students (B.Com, M.Com and Ph. D Research Scholars)

**Tour Report** 

Number of students: 97

Number of Staff members: 10

Places visited: Ernakulam and Cochin

Date: 26.04.2022

Time of Departure: 10.00 pm (25.04.2022)

Time of Arrival: 7.00 am (27.04.2022)

Sight seen:

Boating (Cochin Back waters)

- Islands (2 man made and 5 natural)
- Harbour (Loading and unloading of Cargos, containers for export, lifting the containers with Cranes, Trucks for loading)
- Chinese Fishing Nets
- Dolphins
- Government Buildings