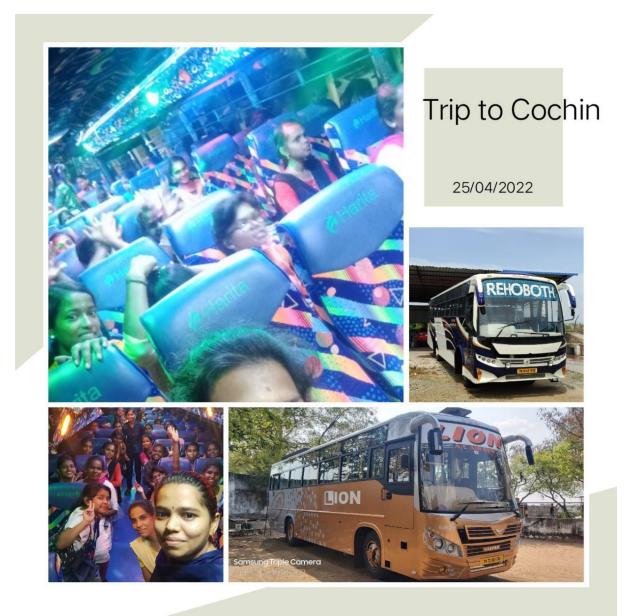

Rani Anna Government College for Women, Tirunelveli – 8

Research Department of Commerce

Students (B.Com, M.Com and Ph. D Research Scholars)

**Tour Report** 

Number of students: 97

Number of Staff members: 10

Places visited: Ernakulam and Cochin

Date: 26.04.2022

Time of Departure: 10.00 pm (25.04.2022)

Time of Arrival: 7.00 am (27.04.2022)

Sight seen:

Boating (Cochin Back waters)

- Islands (2 man made and 5 natural)
- Harbour (Loading and unloading of Cargos, containers for export, lifting the containers with Cranes, Trucks for loading)
- Chinese Fishing Nets
- Dolphins
- Government Buildings