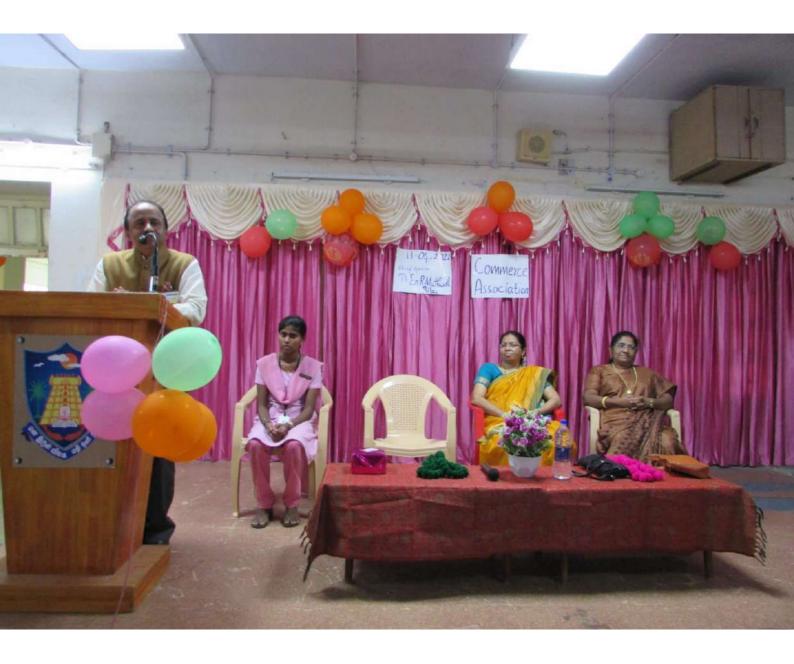

#### COMMERCE ASSOCIATION MEET

of Rani Anna Government College for Women. Tirunelveli

Chief Guest: Er.R.Muthiah Pillai Chairman, RECT Polytechnic College, Tirunelveli

### April

11 11 a.m

Venue: Room No. 31