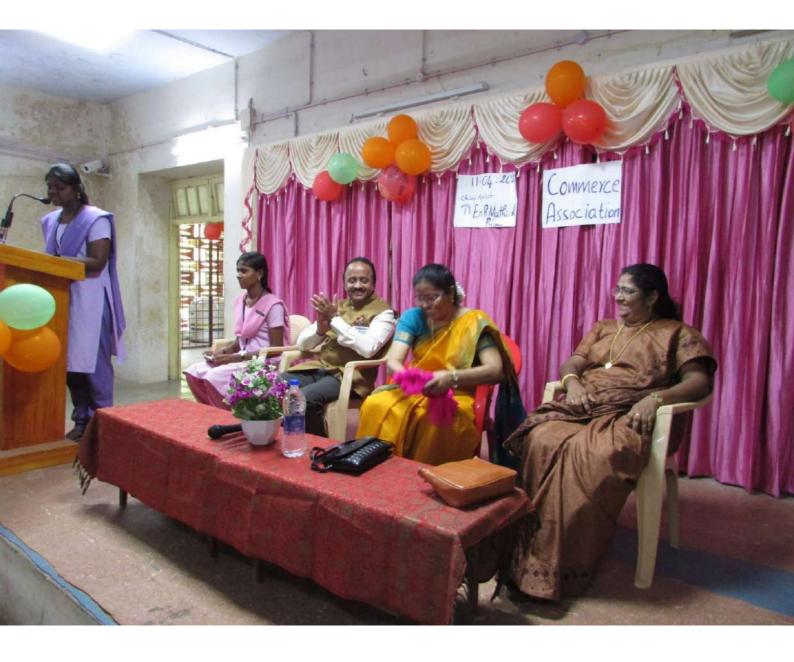

#### COMMERCE ASSOCIATION MEET

of Rani Anna Government College for Women. Tirunelveli

Chief Guest: Er.R.Muthiah Pillai Chairman, RECT Polytechnic College, Tirunelveli

### April

11 11 a.m

Venue: Room No. 31