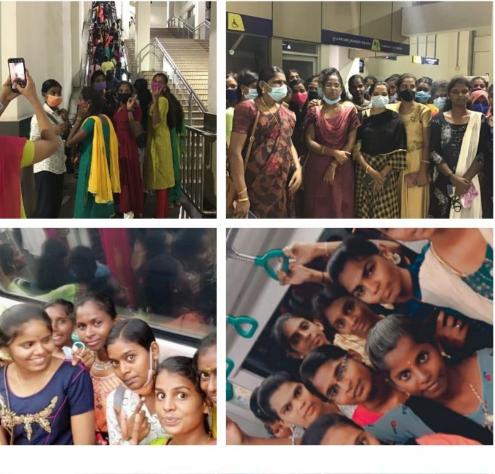

#### Metro train

- Entry
- Luggage checking process
- Escalator Experience (Up and Down)
- Exit

## Metro 26/04