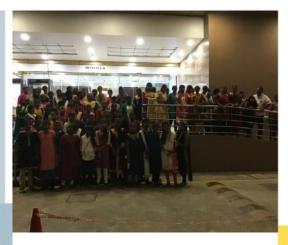

Rani Anna Government College for Women, Tirunelveli – 8

Research Department of Commerce

Students (B.Com, M.Com and Ph. D Research Scholars)

**Tour Report** 

Number of students: 97

Number of Staff members: 10

Places visited: Ernakulam and Cochin

Date: 26.04.2022

Time of Departure: 10.00 pm (25.04.2022)

Time of Arrival: 7.00 am (27.04.2022)

Sight seen:

Boating (Cochin Back waters)

- Islands (2 man made and 5 natural)
- Harbour (Loading and unloading of Cargos, containers for export, lifting the containers with Cranes, Trucks for loading)
- Chinese Fishing Nets
- Dolphins
- Government Buildings