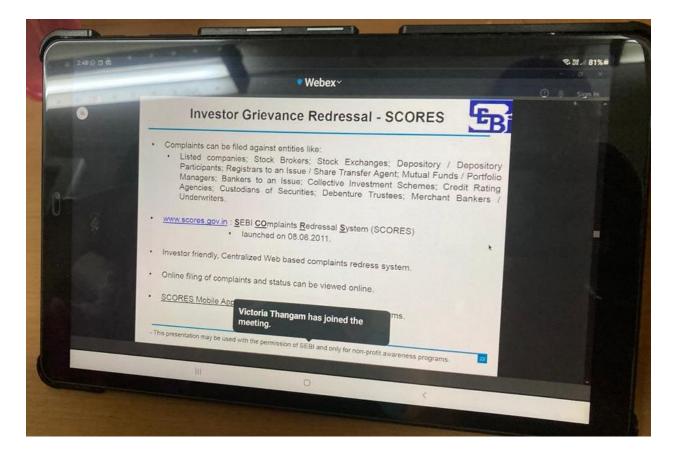

#### 2021-22

| S.No. | Name of the programmes                                               | Resource Persons                                                         | Year       |
|-------|----------------------------------------------------------------------|--------------------------------------------------------------------------|------------|
| 1     | Faculty development Programme on<br>Investor Education and Awareness | Mr. Shankar Sundaresan                                                   | 10.09.2021 |
|       |                                                                      | Securities Market Trainer – SEBI                                         |            |
|       |                                                                      | Founder and CEO – Sraddha Academy                                        |            |
|       |                                                                      | and Financial Education (S-A-F-E)                                        |            |
| 2     | Webinar on Roadmap to Personal<br>Financial Management               | Dr. Saran Kumar Shetty, Associate<br>Professor, International Relations, | 22.11.2021 |
|       |                                                                      | MSNIM – Mangaluru                                                        |            |
| 3     | Industrial Visit                                                     | Ernakulam and Cochin                                                     | 26.04.2022 |
| 4     | Commerce Association Meeting                                         | Er. R. MuthiahPillai, Chairman, RECT<br>Polytechnic College, Tirunelveli | 11.04.2022 |
|       |                                                                      |                                                                          |            |

THIS IS AN EDUCATIONAL INITIATIVE IN ASSOCIATION WITH SECURITIES AND EXCHANGE BOARD OF INDIA (SEBI) THERE WILL BE NO BUSINESS SOLICITATION

Rani Anna Government College for Women, Tirunelveli -8 PG and Research Department of Commerce