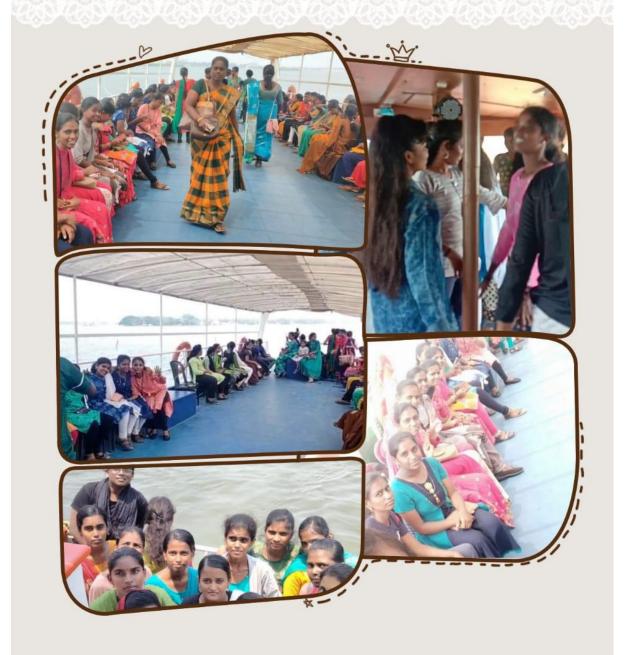

Places visited: Ernakulam and Cochin

Date: 26.04.2022

Time of Departure: 10.00 pm (25.04.2022)

Time of Arrival: 7.00 am (27.04.2022)

Sight seen:

Boating (Cochin Back waters)

- Islands (2 man made and 5 natural)
- Harbour (Loading and unloading of Cargos, containers for export, lifting the containers with Cranes, Trucks for loading)
- Chinese Fishing Nets
- Dolphins
- Government Buildings