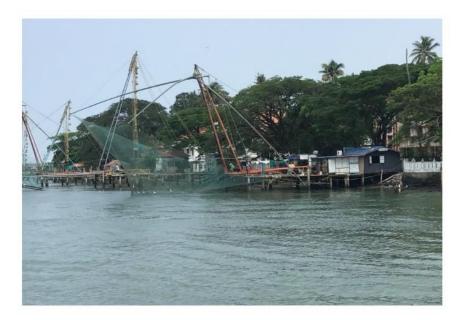

Places visited: Ernakulam and Cochin

Date: 26.04.2022

Time of Departure: 10.00 pm (25.04.2022)

Time of Arrival: 7.00 am (27.04.2022)

Sight seen:

Boating (Cochin Back waters)

- Islands (2 man made and 5 natural)
- Harbour (Loading and unloading of Cargos, containers for export, lifting the containers with Cranes, Trucks for loading)
- Chinese Fishing Nets
- Dolphins
- Government Buildings

#### Lulu Hypermarket

- Different retail shops
- Sales Promotional Measures
- Advertisement Strategy

Chinese Fishnet

Visit to Wonderla 26/04