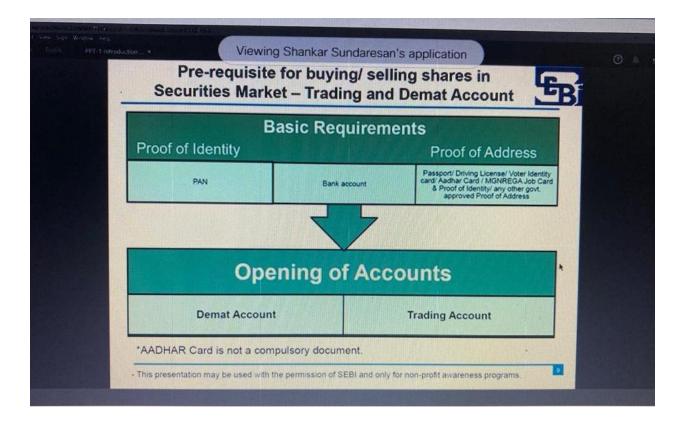

#### 2021-22

| S.No. | Name of the programmes                                               | Resource Persons                                                         | Year       |
|-------|----------------------------------------------------------------------|--------------------------------------------------------------------------|------------|
| 1     | Faculty development Programme on<br>Investor Education and Awareness | Mr. Shankar Sundaresan                                                   | 10.09.2021 |
|       |                                                                      | Securities Market Trainer – SEBI                                         |            |
|       |                                                                      | Founder and CEO – Sraddha Academy                                        |            |
|       |                                                                      | and Financial Education (S-A-F-E)                                        |            |
| 2     | Webinar on Roadmap to Personal<br>Financial Management               | Dr. Saran Kumar Shetty, Associate<br>Professor, International Relations, | 22.11.2021 |
|       |                                                                      | MSNIM – Mangaluru                                                        |            |
| 3     | Industrial Visit                                                     | Ernakulam and Cochin                                                     | 26.04.2022 |
| 4     | Commerce Association Meeting                                         | Er. R. MuthiahPillai, Chairman, RECT<br>Polytechnic College, Tirunelveli | 11.04.2022 |
|       |                                                                      |                                                                          |            |

THIS IS AN EDUCATIONAL INITIATIVE IN ASSOCIATION WITH SECURITIES AND EXCHANGE BOARD OF INDIA (SEBI) THERE WILL BE NO BUSINESS SOLICITATION

Rani Anna Government College for Women, Tirunelveli -8 PG and Research Department of Commerce