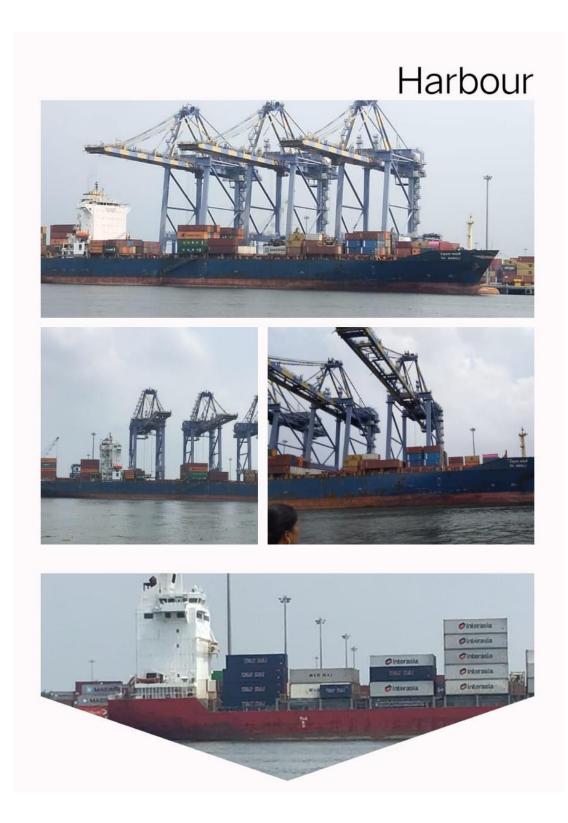

Places visited: Ernakulam and Cochin

Date: 26.04.2022

Time of Departure: 10.00 pm (25.04.2022)

Time of Arrival: 7.00 am (27.04.2022)

Sight seen:

Boating (Cochin Back waters)

- Islands (2 man made and 5 natural)
- Harbour (Loading and unloading of Cargos, containers for export, lifting the containers with Cranes, Trucks for loading)
- Chinese Fishing Nets
- Dolphins
- Government Buildings