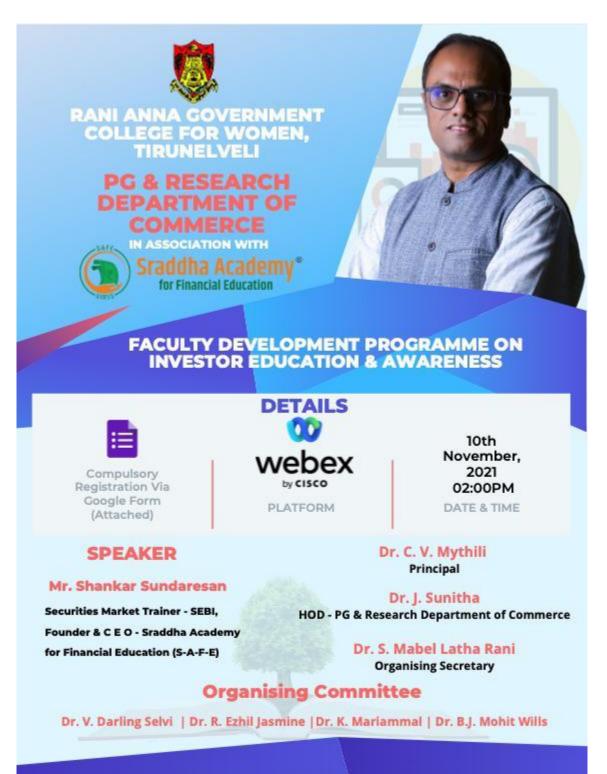

#### 2021-22

| S.No. | Name of the programmes                                               | Resource Persons                                                         | Year       |
|-------|----------------------------------------------------------------------|--------------------------------------------------------------------------|------------|
| 1     | Faculty development Programme on<br>Investor Education and Awareness | Mr. Shankar Sundaresan                                                   | 10.09.2021 |
|       |                                                                      | Securities Market Trainer – SEBI                                         |            |
|       |                                                                      | Founder and CEO – Sraddha Academy                                        |            |
|       |                                                                      | and Financial Education (S-A-F-E)                                        |            |
| 2     | Webinar on Roadmap to Personal<br>Financial Management               | Dr. Saran Kumar Shetty, Associate<br>Professor, International Relations, | 22.11.2021 |
|       |                                                                      | MSNIM – Mangaluru                                                        |            |
| 3     | Industrial Visit                                                     | Ernakulam and Cochin                                                     | 26.04.2022 |
| 4     | Commerce Association Meeting                                         | Er. R. MuthiahPillai, Chairman, RECT<br>Polytechnic College, Tirunelveli | 11.04.2022 |
|       |                                                                      |                                                                          |            |

THIS IS AN EDUCATIONAL INITIATIVE IN ASSOCIATION WITH SECURITIES AND EXCHANGE BOARD OF INDIA (SEBI) THERE WILL BE NO BUSINESS SOLICITATION

Rani Anna Government College for Women, Tirunelveli -8 PG and Research Department of Commerce

Patron: Dr. C. V. Mythili, Principal Head of the Department: Dr. J. Sunitha

Organising Secretary Dr. V. Darling Selvi Organising Team Dr. R. Ezhil Jasmine Dr. S. Mabel Latha Rani Dr. K. Mariammal Dr. B. J. Mohit Wills