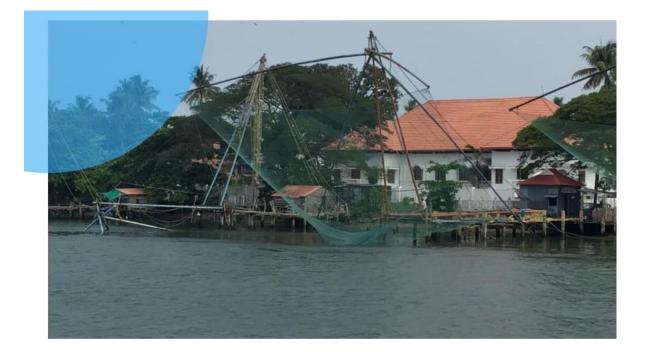

Places visited: Ernakulam and Cochin

Date: 26.04.2022

Time of Departure: 10.00 pm (25.04.2022)

Time of Arrival: 7.00 am (27.04.2022)

Sight seen:

Boating (Cochin Back waters)

- Islands (2 man made and 5 natural)
- Harbour (Loading and unloading of Cargos, containers for export, lifting the containers with Cranes, Trucks for loading)
- Chinese Fishing Nets
- Dolphins
- Government Buildings

#### Lulu Hypermarket

- Different retail shops
- Sales Promotional Measures
- Advertisement Strategy

Chinese Fishnet

Visit to Wonderla 26/04