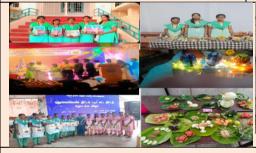

STUDENTS ACTIVITIES

B.Com Students in St. Xavier's College at

Palayamkottai

Students Participation in Nesamony Memorial Christian College, Marthandam

OUTREACH PROGRAMS

B.Com Students went for Outreach Program to
Bishop Sargent Anbil Illam at Palayamkottai

STUDENTS AT BOOK FAIR

புத்தக திருவிழா அரங்கில் சீ**ணல் கைவிலைப்பொ**கள் கயாரிப்ப பயிர்ம்

ஆண்ண புத்ததத்திருகிற அரகில் சனம் முலம் கடியிய பொருட்கர் நபாநிப்பது ஆந்தது கண்ணுர் மணைக்களுக்கு படுத்தி அலிக்கப்பட்டது. இதன் மாச்சி நடுதம் ஆனிக்கப்பட்டது. அகும் பாசேதறு இசென்ன.