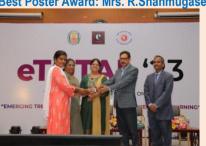

| Participated                                                        |
|                              | 2023 |                      |       | University Player Award                                             |
| Vally Ball                   |      |                      |       | University Winner Award 3 <sup>rd</sup> Position in Intercollegiate |
|                              |      |                      |       | Level                                                               |





Winner in State Level Quiz Competition: Prize given by the Honourable Education Minister

Department Activites : Entrepreneurship



### eTOTAL'23- International Conference, Chennai-

Research Awards for Scholars

Best Paper Award: Ms. A. Anusuya



#### Best Poster Award: Mrs. R.Shanmugaselvi



#### Ph. D Awarded

| Name          | Date       | Photo |
|---------------|------------|-------|
| Dr.Rajaprabha | 27.02.2023 |       |
| Dr. Kalarani  | 27.02.2023 |       |
| Dr.Veilatchi  | 25.06.2023 |       |











STUDENTS ACTIVITIES

B.Com Students in St. Xavier's College at

Palayamkottai

Students Participation in Nesamony Memorial Christian College, Marthandam

OUTREACH PROGRAMS

B.Com Students went for Outreach Program to
Bishop Sargent Anbil Illam at Palayamkottai







STUDENTS AT BOOK FAIR







புத்தக திருவிழா அரங்கில் சீ**ணல் கைவிலைப்பொ**கள் கயாரிப்ப பயிர்ம்



ஆண்ண புத்ததத்திருகிற அரகில் சனம் முலம் கடியிய பொருட்கர் நபாநிப்பது ஆந்தது கண்ணுர் மணைக்களுக்கு படுத்தி அலிக்கப்பட்டது. இதன் மாச்சி நடுதம் ஆனிக்கப்பட்டது. அகும் பாசேதறு இசென்ன.

சன் பரங்க இக்கை சன் கிரக்க வட