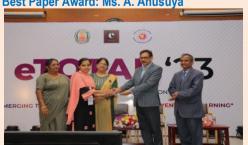

### eTOTAL'23- International Conference, Chennai-

Research Awards for Scholars

Best Paper Award: Ms. A. Anusuya