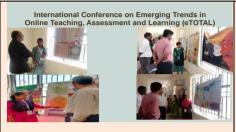

### eTOTAL'23- International Conference, Chennai-

Research Awards for Scholars

Best Paper Award: Ms. A. Anusuya

#### Best Poster Award: Mrs. R.Shanmugaselvi