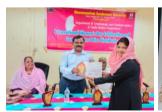

Winner in State Level Quiz Competition: Prize given by the Honourable Education Minister

Department Activites : Entrepreneurship

### eTOTAL'23- International Conference, Chennai-

Research Awards for Scholars

Best Paper Award: Ms. A. Anusuya

#### Best Poster Award: Mrs. R.Shanmugaselvi