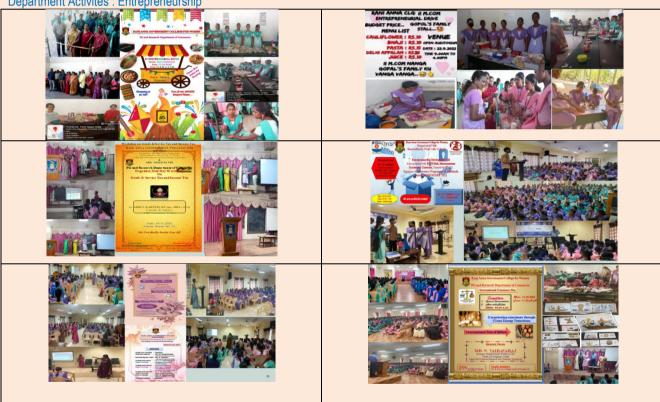

Winner in State Level Quiz Competition: Prize given by the Honourable Education Minister

Department Activites : Entrepreneurship

### eTOTAL'23- International Conference, Chennai-

Research Awards for Scholars

Best Paper Award: Ms. A. Anusuya

#### Best Poster Award: Mrs. R.Shanmugaselvi