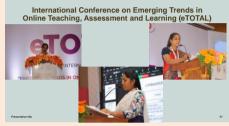

### eTOTAL'23- International Conference, Chennai-

Research Awards for Scholars

Best Paper Award: Ms. A. Anusuya

#### Best Poster Award: Mrs. R.Shanmugaselvi