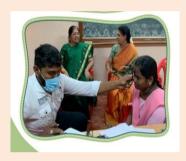

STUDENTS ACTIVITIES

B.Com Students in St. Xavier's College at

Palayamkottai

Students Participation in Nesamony Memorial Christian College, Marthandam

OUTREACH PROGRAMS

B.Com Students went for Outreach Program to
Bishop Sargent Anbil Illam at Palayamkottai