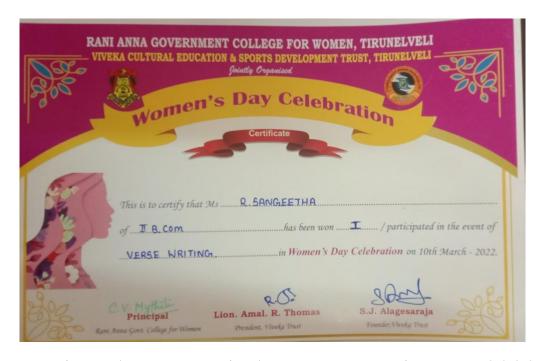

### Viveka Cultural Education & Sports Development Turst Verse Writing Won First Prize- R. Sangeetha

Nathigal Arakatalai- Ambethkar viruthu-2022