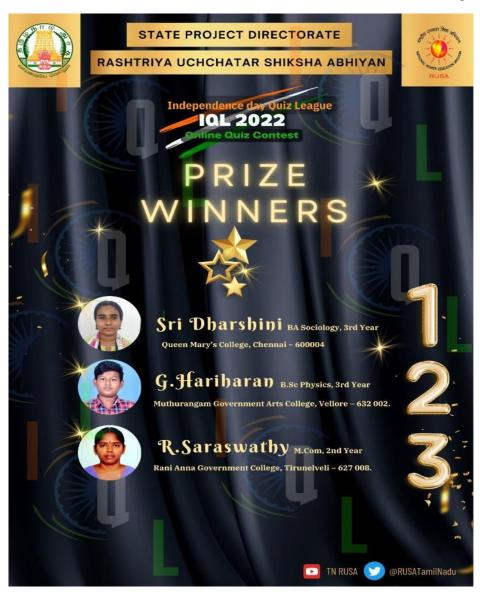

-Second Prize                                        |
| Nava Kalanjiyam Arakatalai                                                                             | 2022 | R. Sangeetha           | UG    | Barani Thendral Viruthu                                           |
| Nathigal Arakatalai                                                                                    | 2022 | R. Sangeetha           | UG    | Kamarajaruku Nathigalil<br>thavaltha Kavithaigal<br>Viruthu       |
| Kurunji Kabilar Tamil Sangam                                                                           | 2022 | A.Mohideen<br>Neloffer | UG    | Elakkiya Mutharasu<br>Viruthu-2022                                |

#### **Net Passed**

#### M. Mymoon Rilwana (2021)



### State level Quiz Winner – R. Saraswathy







### Kalluri Kalvi Innai Eyakunar Aluvalagam & Rani Anna Government College for Women Won Third Price- R. Sangeetha



### RAC & BHIMA Verse Writing verse writing won third price & winning Gold coin R- Sangeetha





### Viveka Cultural Education & Sports Development Turst Verse Writing Won First Prize- R. Sangeetha



Nathigal Arakatalai- Ambethkar viruthu-2022



### National Book Trust of India, Government Museum, New Century Book House (P) Limited, Tirunelveli (Second Prize)

|                                       | (T)