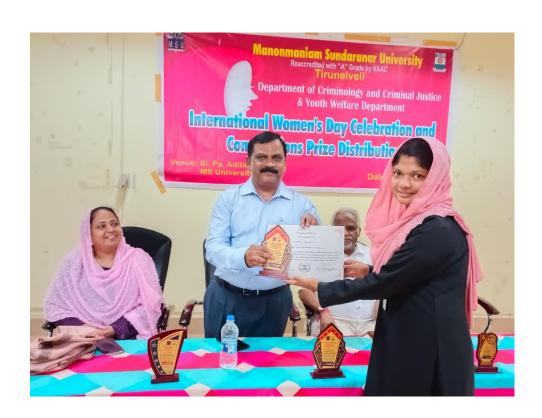

|

### Nava Kalanjiyam Arakatalai, Barani Thendral Viruthu- R. Sangeetha



## Nathigal Arakatalai, Kamarajaruku Nathigalil thavaltha Kavithaigal- R. Sangeetha



Kurunji Kabilar Tamil Sangam- Elakkiya Mutharasu Viruthu-2022



Certificate of Dward

This is to certify that Mr./Ms.

MOHIDEEN MELOFFER

RAMI ANNA GOVERNMENT COLLEGE

RAMI ANNA GOVERNMENT C