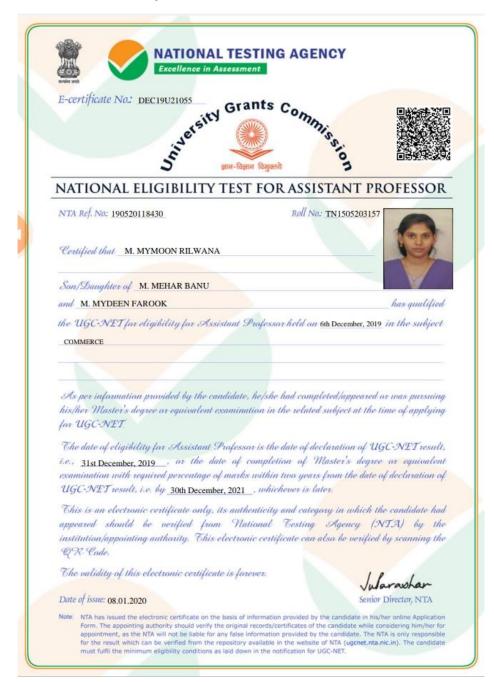

J. Abrose Barsana      | UG    | Verse Writing-Second Prize                                        |
| Nava Kalanjiyam Arakatalai                                                                             | 2022 | R. Sangeetha           | UG    | Barani Thendral Viruthu                                           |
| Nathigal Arakatalai                                                                                    | 2022 | R. Sangeetha           | UG    | Kamarajaruku Nathigalil<br>thavaltha Kavithaigal<br>Viruthu       |
| Kurunji Kabilar Tamil Sangam                                                                           | 2022 | A.Mohideen<br>Neloffer | UG    | Elakkiya Mutharasu<br>Viruthu-2022                                |

#### **Net Passed**

#### M. Mymoon Rilwana (2021)



### State level Quiz Winner – R. Saraswathy







### Kalluri Kalvi Innai Eyakunar Aluvalagam & Rani Anna Government College for Women Won Third Price- R. Sangeetha



### RAC & BHIMA Verse Writing verse writing won third price & winning Gold coin R- Sangeetha





### Viveka Cultural Education & Sports Development Turst Verse Writing Won First Prize- R. Sangeetha



Nathigal Arakatalai- Ambethkar viruthu-2022



### National Book Trust of India, Government Museum, New Century Book House (P) Limited, Tirunelveli (Second Prize)

|                                       | (T)