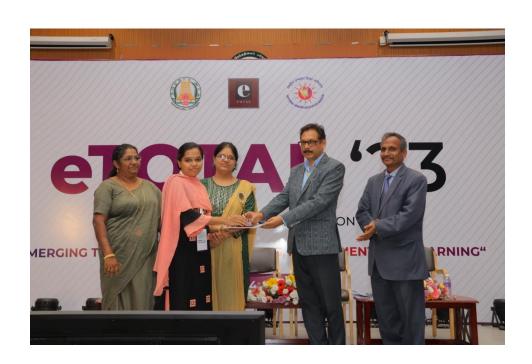

|                                                                                                                               |      |                   |    | fair-2022                                                                                           |
|-------------------------------------------------------------------------------------------------------------------------------|------|-------------------|----|-----------------------------------------------------------------------------------------------------|
| Verse Writing                                                                                                                 | 2022 | J. Abrose Barsana | UG | Mozhisaral Viruthu- Ilathamil<br>Mandram                                                            |
| Vally Ball                                                                                                                    | 2023 | S. Malini         | PG | University Player Award & University Winner Award 3 <sup>rd</sup> Position in Intercollegiate Level |
| Presentation                                                                                                                  | 2023 | A.Anusuya         |    | Best Paper Award- eTOTAL'23-<br>International Conference                                            |
| Trescritation                                                                                                                 | 2023 | R.Shunmugaselvi   |    | Best Poster Award- eTOTAL'23-<br>International Conference                                           |
| Ball Batmiton (Women)<br>in the South Zone, B. S.<br>Abdur Rahman crescent<br>institute of Science and<br>Technology, Chennai | 2023 | K. Seethalakshmi  | PG | Ball Batmiton Player-Participation                                                                  |