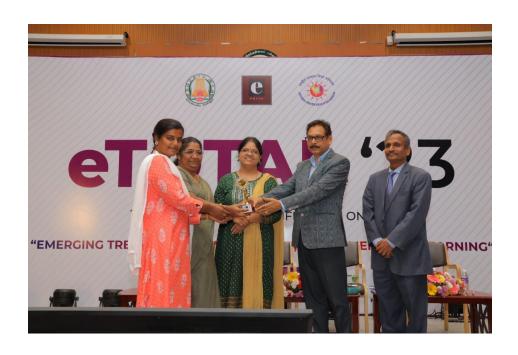

|                                                                                                                               |      |                   |    | fair-2022                                                                                           |
|-------------------------------------------------------------------------------------------------------------------------------|------|-------------------|----|-----------------------------------------------------------------------------------------------------|
| Verse Writing                                                                                                                 | 2022 | J. Abrose Barsana | UG | Mozhisaral Viruthu- Ilathamil<br>Mandram                                                            |
| Vally Ball                                                                                                                    | 2023 | S. Malini         | PG | University Player Award & University Winner Award 3 <sup>rd</sup> Position in Intercollegiate Level |
| Presentation                                                                                                                  | 2023 | A.Anusuya         |    | Best Paper Award- eTOTAL'23-<br>International Conference                                            |
| Trescritation                                                                                                                 | 2023 | R.Shunmugaselvi   |    | Best Poster Award- eTOTAL'23-<br>International Conference                                           |
| Ball Batmiton (Women)<br>in the South Zone, B. S.<br>Abdur Rahman crescent<br>institute of Science and<br>Technology, Chennai | 2023 | K. Seethalakshmi  | PG | Ball Batmiton Player-Participation                                                                  |