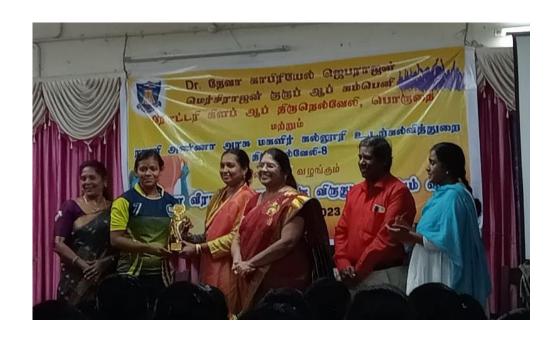

|                                                                                                                               |      |                   |    | fair-2022                                                                                           |
|-------------------------------------------------------------------------------------------------------------------------------|------|-------------------|----|-----------------------------------------------------------------------------------------------------|
| Verse Writing                                                                                                                 | 2022 | J. Abrose Barsana | UG | Mozhisaral Viruthu- Ilathamil<br>Mandram                                                            |
| Vally Ball                                                                                                                    | 2023 | S. Malini         | PG | University Player Award & University Winner Award 3 <sup>rd</sup> Position in Intercollegiate Level |
| Presentation                                                                                                                  | 2023 | A.Anusuya         |    | Best Paper Award- eTOTAL'23-<br>International Conference                                            |
| Trescritation                                                                                                                 | 2023 | R.Shunmugaselvi   |    | Best Poster Award- eTOTAL'23-<br>International Conference                                           |
| Ball Batmiton (Women)<br>in the South Zone, B. S.<br>Abdur Rahman crescent<br>institute of Science and<br>Technology, Chennai | 2023 | K. Seethalakshmi  | PG | Ball Batmiton Player-Participation                                                                  |