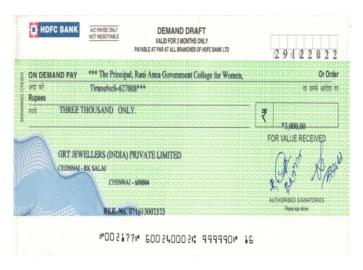

| 2023 | A.Anusuya         |    | Best Paper Award- eTOTAL'23-<br>International Conference                                            |
| Trescritation                                                                                                                 | 2023 | R.Shunmugaselvi   |    | Best Poster Award- eTOTAL'23-<br>International Conference                                           |
| Ball Batmiton (Women)<br>in the South Zone, B. S.<br>Abdur Rahman crescent<br>institute of Science and<br>Technology, Chennai | 2023 | K. Seethalakshmi  | PG | Ball Batmiton Player-Participation                                                                  |

# Shunmathy Scholarship – Rs. 3,000 Cheque amount received from GRT Jewellers







#### S. Simran- Intermediate Examination Group-I, II Cleared in the Institute of Cost Accountants of India

#### **IDENTITY CARD**



#### The Institute of Cost Accountants of India

(Statutory body under an Act of Parliament)

CMA Bhawan, 12 Sudder Street, Kolkata - 700016

Name : SIMRAN S
Registration No: 02212118813

Address: 14/42C/121 AMARNATH COLONY MUKKUDAL

City: TIRUNELVELI

PIN : 627601

State : TAMILNADU



Student must carry this card at the Examination Hall and produce on demand

This is a system generated ID Card and does not require any signature



#### The Institute of Cost Accountants of India

(Statutory body under an Act of Parliament)
Intermediate Result For December 2022 Term

| Name of Student:  | SIMRAN S        |
|-------------------|-----------------|
| Roll N