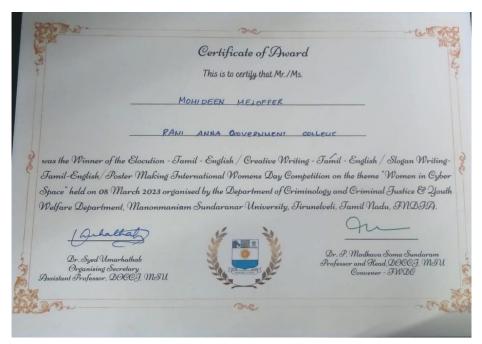

## Manonmaniam Sundaranar University (Dept of Criminology and Criminal Justice & Youth Welfare Department)- Essay Competition (First Prize)