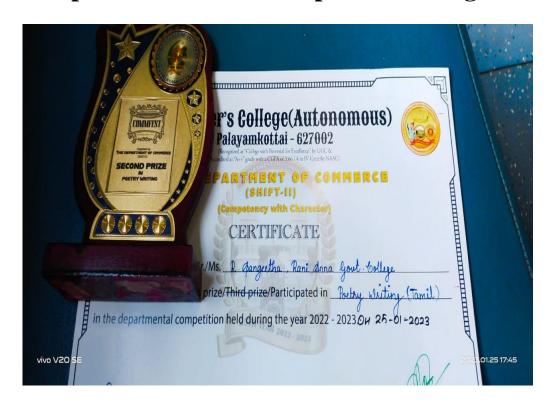

# St. Xavier's College (Autonomous) Verse Writing Competition Won Second price- R. Sangeetha