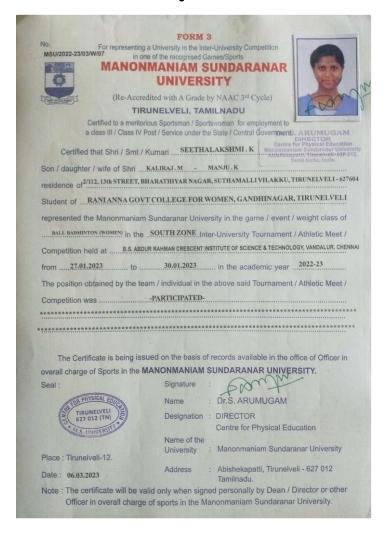

|                                                                                                                               |      |                   |    | fair-2022                                                                                           |
|-------------------------------------------------------------------------------------------------------------------------------|------|-------------------|----|-----------------------------------------------------------------------------------------------------|
| Verse Writing                                                                                                                 | 2022 | J. Abrose Barsana | UG | Mozhisaral Viruthu- Ilathamil<br>Mandram                                                            |
| Vally Ball                                                                                                                    | 2023 | S. Malini         | PG | University Player Award & University Winner Award 3 <sup>rd</sup> Position in Intercollegiate Level |
| Presentation                                                                                                                  | 2023 | A.Anusuya         |    | Best Paper Award- eTOTAL'23-<br>International Conference                                            |
| Trescritation                                                                                                                 | 2023 | R.Shunmugaselvi   |    | Best Poster Award- eTOTAL'23-<br>International Conference                                           |
| Ball Batmiton (Women)<br>in the South Zone, B. S.<br>Abdur Rahman crescent<br>institute of Science and<br>Technology, Chennai | 2023 | K. Seethalakshmi  | PG | Ball Batmiton Player-Participation                                                                  |