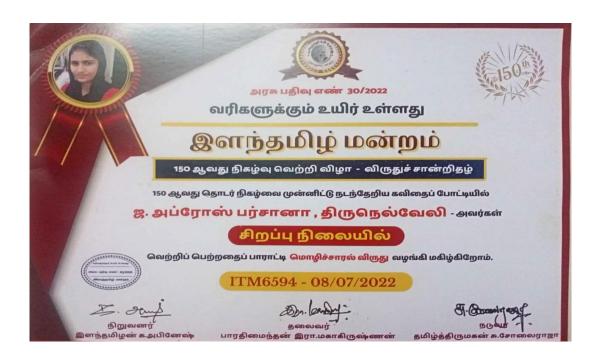

|                                        |                                                |

#### Elantamil Mandram- Mozhisaral Viruthu-2022



Volley Ball in the South Zone Inter-University Tournament/ Athietic Meet/ Competiotion held by Mahatmagandhi University, Kottayam, Kerala- S. Malini



|                                                               | ting a University in the Inter-University Competition in one of the recognised Games/Sports