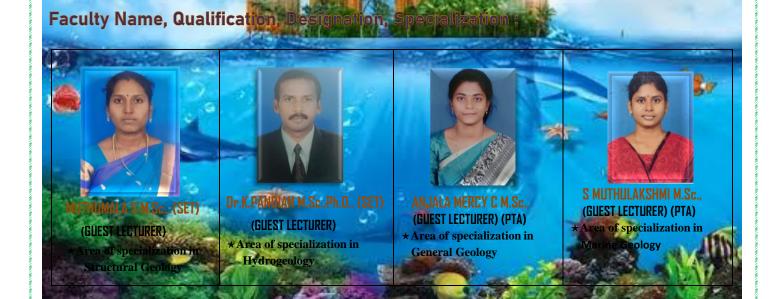

The department of geology was established in June 2015. The Department has a good infrastructure with four teaching and 1 non-teaching faculty members, a UG lab with a separate petrology, mineralogy, crystallography and palaeontology lab and a library. The department is well equipped with basic as well as advanced facilities including sophisticated instruments like Petrological microscope, dumpy level etc.,