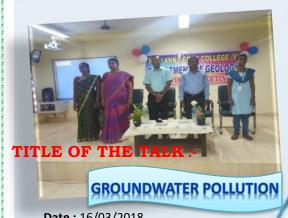

### **ASSOCIATION MEETING:**

Name of the Resource Person: Dr.D.Manimaran Assistant professor

(Department of Geology V.O.C college, Tuticorin)

Date: 16/03/2018