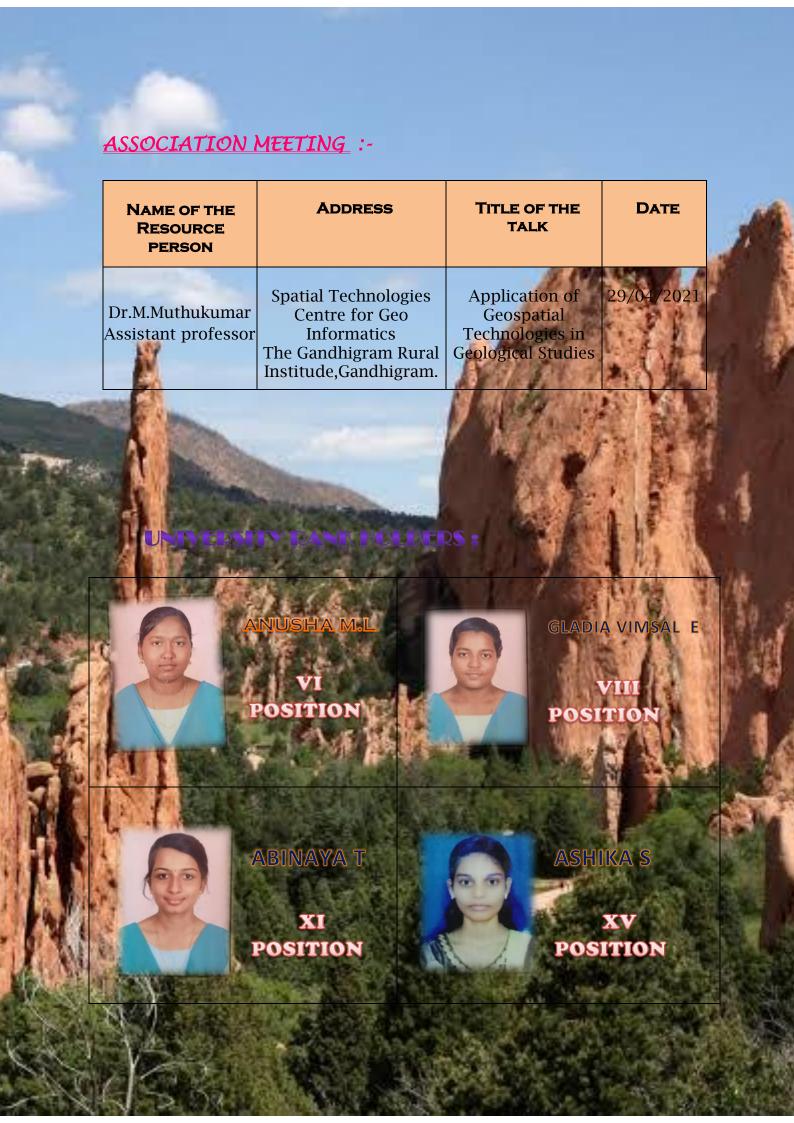

### STUDENT PROGRESSTON

|               |        | Number of      |                                                                                                                                                                                                                                                                                                                                                                                                                                                                                                                                                                                                                                                                                                                                                                                                                                                                                                                                                                                                                                                                                                                                                                                                                                                                                                                                                                                                                                                                                                                                                                                                                                                                                                                                                                                                                                                                                                                                                                                                                                                                                                                               |                  |               |
|---------------|--------|----------------|-------------------------------------------------------------------------------------------------------------------------------------------------------------------------------------------------------------------------------------------------------------------------------------------------------------------------------------------------------------------------------------------------------------------------------------------------------------------------------------------------------------------------------------------------------------------------------------------------------------------------------------------------------------------------------------------------------------------------------------------------------------------------------------------------------------------------------------------------------------------------------------------------------------------------------------------------------------------------------------------------------------------------------------------------------------------------------------------------------------------------------------------------------------------------------------------------------------------------------------------------------------------------------------------------------------------------------------------------------------------------------------------------------------------------------------------------------------------------------------------------------------------------------------------------------------------------------------------------------------------------------------------------------------------------------------------------------------------------------------------------------------------------------------------------------------------------------------------------------------------------------------------------------------------------------------------------------------------------------------------------------------------------------------------------------------------------------------------------------------------------------|------------------|---------------|
| Academi       | Course | student appear | Number of                                                                                                                                                                                                                                                                                                                                                                                                                                                                                                                                                                                                                                                                                                                                                                                                                                                                                                                                                                                                                                                                                                                                                                                                                                                                                                                                                                                                                                                                                                                                                                                                                                                                                                                                                                                                                                                                                                                                                                                                                                                                                                                     | Percentage       | Number of     |
| c year        |        | for final      | students                                                                                                                                                                                                                                                                                                                                                                                                                                                                                                                                                                                                                                                                                                                                                                                                                                                                                                                                                                                                                                                                                                                                                                                                                                                                                                                                                                                                                                                                                                                                                                                                                                                                                                                                                                                                                                                                                                                                                                                                                                                                                                                      | against enrolled | students with |
|               |        | examination    | passed                                                                                                                                                                                                                                                                                                                                                                                                                                                                                                                                                                                                                                                                                                                                                                                                                                                                                                                                                                                                                                                                                                                                                                                                                                                                                                                                                                                                                                                                                                                                                                                                                                                                                                                                                                                                                                                                                                                                                                                                                                                                                                                        |                  | 60% and above |
| 2020 - 2021   | UG     | 32             | 30                                                                                                                                                                                                                                                                                                                                                                                                                                                                                                                                                                                                                                                                                                                                                                                                                                                                                                                                                                                                                                                                                                                                                                                                                                                                                                                                                                                                                                                                                                                                                                                                                                                                                                                                                                                                                                                                                                                                                                                                                                                                                                                            | 94               | 30            |
| E-FEET TO THE | 100    |                | 10 St | 14.000           |               |