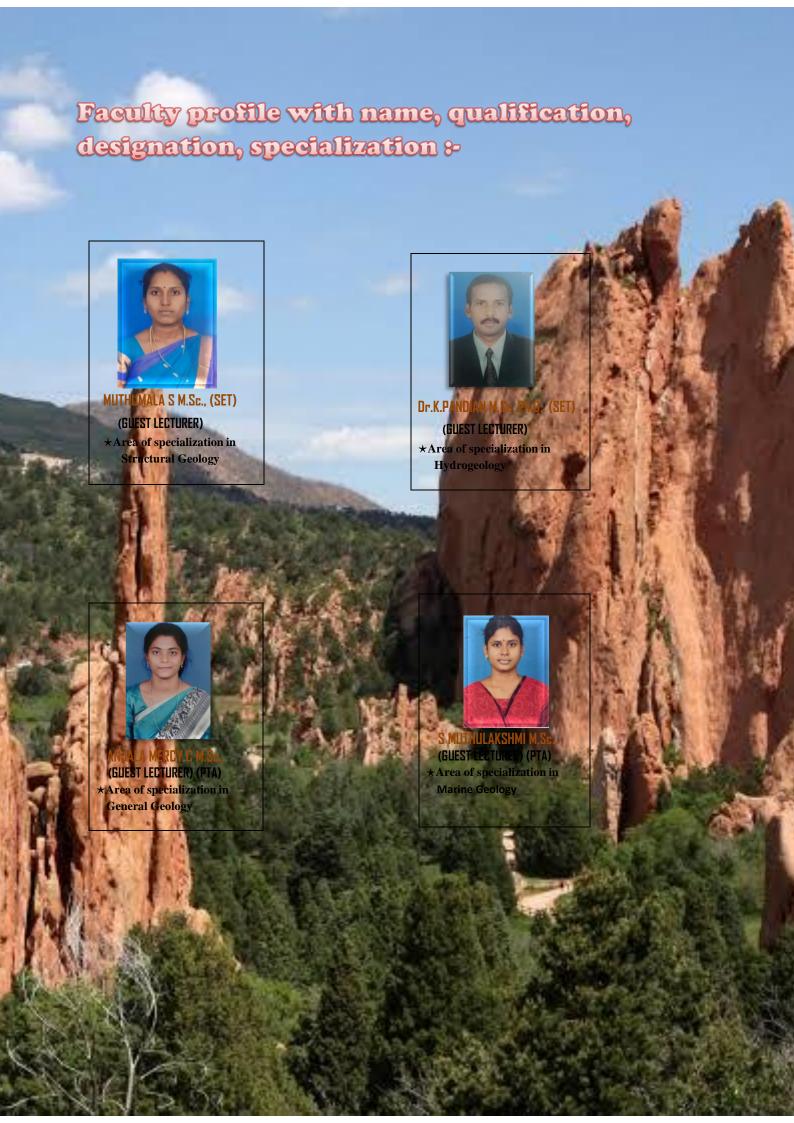

THE DEPARTMENT OF GEOLOGY WAS ESTABLISHED IN JUNE 2015. THE DEPARTMENT HAS A GOOD INFRASTRUCTURE WITH FOUR TEACHING AND 1 NON-TEACHING FACULTY MEMBERS, A UG LAB WITH A SEPARATE PETROLOGY, MINERALOGY, CRYSTALLOGRAPHY AND PALAEONTOLOGY LAB AND A LIBRARY. THE DEPARTMENT IS WELL EQUIPPED WITH BASIC AS WELL AS ADVANCED FACILITIES INCLUDING SOPHISTICATED INSTRUMENTS LIKE PETROLOGICAL MICROSCOPE, DUMPY LEVEL ETC.,