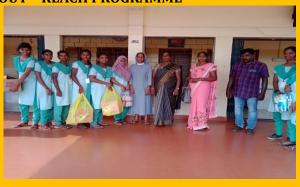

### **ASSOCIATION MEETING**

Mrs.Siva Sathiavalli , Curator Of Tirunelveli Museum, Delivered A Lecture on Civilization on The Bank of River Tambraparani.

**OUT - REACH PROGRAMME** 

Date : 08.04.2022

Venue: St. Anne's Home for Physically Handicapped, Annaiyarkulam