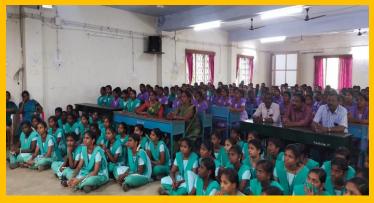

### **ASSOCIATION MEETING**

Mrs.Siva Sathiavalli , Curator Of Tirunelveli Museum, Delivered A Lecture on Civilization on The Bank of River Tambraparani.

**OUT - REACH PROGRAMME** 

Date : 08.04.2022

Venue: St. Anne's Home for Physically Handicapped, Annaiyarkulam