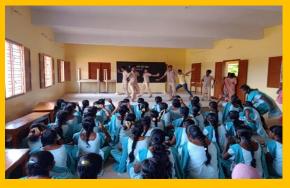

### **ASSOCIATION MEETING**

Mrs.Siva Sathiavalli , Curator Of Tirunelveli Museum, Delivered A Lecture on Civilization on The Bank of River Tambraparani.

**OUT - REACH PROGRAMME** 

Date : 08.04.2022

Venue: St. Anne's Home for Physically Handicapped, Annaiyarkulam