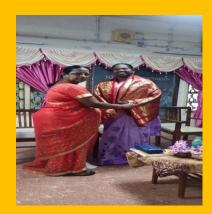

### **ASSOCIATION MEETING**

Mrs.Siva Sathiavalli , Curator Of Tirunelveli Museum, Delivered A Lecture on Civilization on The Bank of River Tambraparani.

**OUT - REACH PROGRAMME** 

Date : 08.04.2022

Venue: St. Anne's Home for Physically Handicapped, Annaiyarkulam