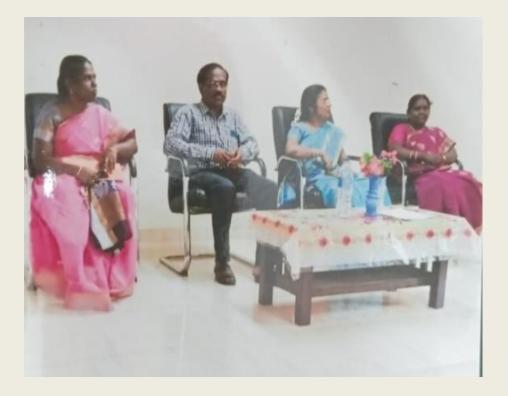

# **ASSOCIATION MEETING**

On 25.03.2022 Mathematics association meeting was organized. Chief guest Dr.S.PasungkiliPandian, HOD & Associate Professor, Department of Mathematics, Aditanar College of Arts and Science, Tiruchendur addressed the students on the topic "Application of Mathematics in Real Life".