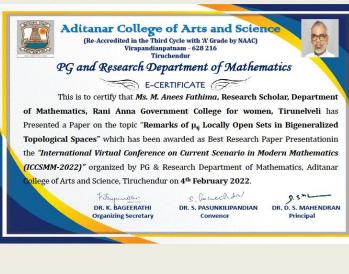

#### **BEST PRESENTATION AWARD**

Our department staff member, Mrs.M. AneesFathima received the Best Research Paper Presentation award on 04.02.2020 in the International Virtual Conference on Current Scenario in Modern Mathematics( ICCSMM – 2022) for the paper titled ' Remarks of - locally sets in bigeneralized topological spaces'.