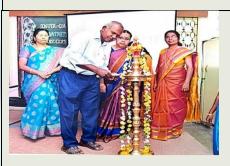

## **Association meeting**

On 06.02.2018 Mathematics association meeting was organized. Chief gust Dr. Hanna Stephen, HOD, Department of Mathematics, Sarah Tucker College, Palayamkottai delivered aspecial lecture "Calculus in every day life".