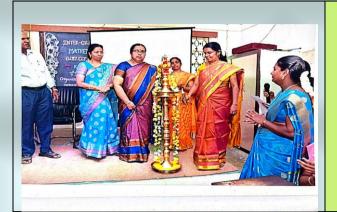

## **Quiz Competition**

On 07.03.2018, an inter collegiate quiz competition (RACMQ-18) was organized by Mrs. T.A. Sherley Thankam, Dr. M. Deva Saroja, and Dr. R. Jamuna Rani of our department and 11 teams part icipated in the quiz programme. Dr.R. Selvi Muthu, Assistant Professor, Department of Mathematics ,Parasakthi College for women, Courtallam. conducted the 'Mathematical Quiz' Program. The winner and runner up teams were given cash prizes. I Prize was won by the Holy Cross College, Nagerkoil, the II Prize won by G.V.N. College, Kovilpatti and the III Prize by St. Johns College, Palayamkottai.