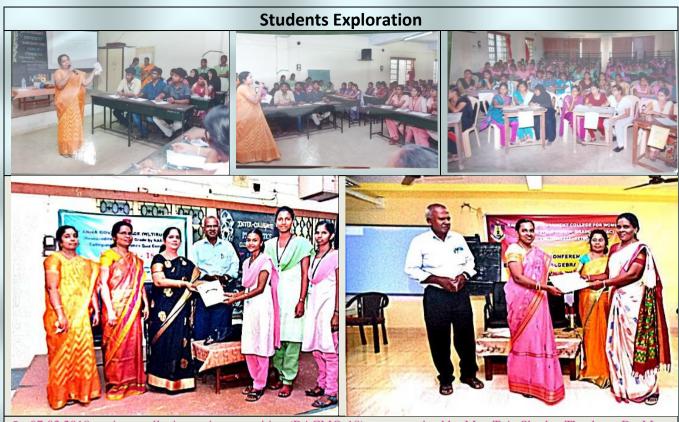

## **Quiz Competition**

On 07.03.2018, an inter collegiate quiz competition (RACMQ-18) was organized by Mrs. T.A. Sherley Thankam, Dr. M. Deva Saroja, and Dr. R. Jamuna Rani of our department and 11 teams part icipated in the quiz programme. Dr.R. Selvi Muthu, Assistant Professor, Department of Mathematics ,Parasakthi College for women, Courtallam. conducted the 'Mathematical Quiz' Program. The winner and runner up teams were given cash prizes. I Prize was won by the Holy Cross College, Nagerkoil, the II Prize won by G.V.N. College, Kovilpatti and the III Prize by St. Johns College, Palayamkottai.