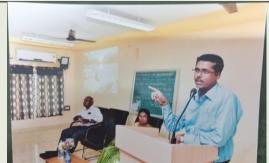

## **Association meeting**

On 06.02.2018 Mathematics association meeting was organized. Chief gust Dr. Hanna Stephen, HOD, Department of Mathematics, Sarah Tucker College, Palayamkottai delivered aspecial lecture "Calculus in every day life".

On 14.10.2017 Mathematics association meeting was organized. Chief guest Mr. S.Maheshwaran B.Sc., M.A., PGD-PPT, Health deparment, Vilathikulam encouraged and motivated the students and explained the "Strategy for Competitive Exams".