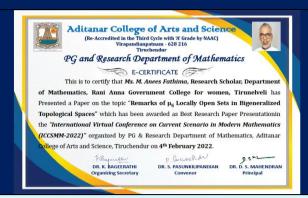

#### **Best Presentation Award**

Our department staff member, Mrs.M. Anees Fathima received the Best Research Paper Presentation award on 04.02.2020 in the International Virtual Conference on Current Scenario in Modern Mathematics( ICCSMM - 2022) for the paper titled 'Remarks of  $\mu_{ij}$  - locally sets in bigeneralized topological spaces'.