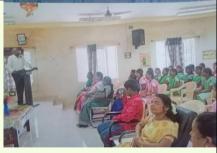

# **Association Meeting**

On 25.03.2022 Mathematics association meeting was organized. Chief guest Dr.S.Pasungkili Pandian, HOD & Associate Professor, Department of Mathematics, Aditanar College of Arts and Science, Tiruchendur addressed the students on the topic "Application of Mathematics in Real Life".