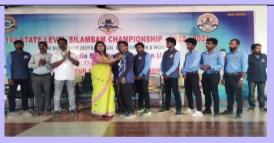

#### **Students Activities**

|          | Students Activities       |           |                                         |                                       |            |            |  |  |
|----------|---------------------------|-----------|-----------------------------------------|---------------------------------------|------------|------------|--|--|
| S.<br>No | NAME OF<br>THE<br>STUDENT | CLASS     | EVENT                                   | VENUE                                 | DATE       | REMARK     |  |  |
| 1.       | Priyadhanya. M            | III Maths | District level                          | Little Flower                         | 10.04.2022 | I Price    |  |  |
|          |                           |           | Yoga championship                       | School,<br>Tirunelveli                |            |            |  |  |
| 2.       | Priyadhanya. M            | III Maths | State level Yoga championship           | Vivekananda<br>Kendra,<br>Kanyakumari | 19.05.2022 | I Price    |  |  |
| 3.       | Esakkiammal<br>Karthika   | III Maths | Silambam State<br>Level                 | CSI Hall,<br>Kanyakumari              | 28.01.2022 | Gold Medal |  |  |
| 4.       | Esakkiammal<br>Karthika   | III Maths | Silambam<br>National Level              | CSI Hall,<br>Kanyakumari              | 02.03.2022 | Gold Medal |  |  |
| 5.       | Esakkiammal<br>Karthika   | III Maths | Silambam<br>Athimurai<br>National Level | Karpagam<br>Academy,<br>CBE           | 05.04.2022 | Gold Medal |  |  |