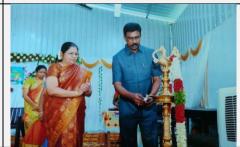

## **College Union 2021 - 2022**

PG & Research Department of Mathematics was in charge of the College Union for the year 2021 – 2022. The college union inauguration for the year 2021 – 2022 was held on 22.12.2021 at 11.00 a.m., online

The college day function was held on 23.04.2022. The chief guest was Prof. William Iruthayaraj , HOD & Professor, Department of Education, Manonmaniam Sundaranar University, Tiunelveli.

An innovative chart presentation program was held to bring out their natural talents in them.