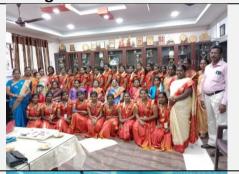

# **Association Meeting**

On 25.03.2022 Mathematics association meeting was organized. Chief guest Dr.S.Pasungkili Pandian, HOD & Associate Professor, Department of Mathematics, Aditanar College of Arts and Science, Tiruchendur addressed the students on the topic "Application of Mathematics in Real Life".

On 29.04.2022 a trainning program was organized for the students. Chief guest CA. S.J.John Kennedy, DSP, Chennai spoke on "Employment Opportunities after Graduation".

S