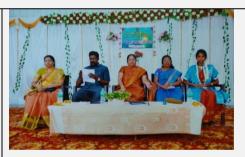

## **College Union 2021 - 2022**

PG & Research Department of Mathematics was in charge of the College Union for the year 2021 – 2022. The college union inauguration for the year 2021 – 2022 was held on 22.12.2021 at 11.00 a.m., online

The Chairman was Ms. Chellameena, III B.Sc Maths (T.M) (S-I), the Secretary was Ms. M. Rohini ,III B.A History (T.M) and the joint secretaries were L. Ramalakshmi III B.Sc Physics (T.M) (S-I) and P.Rohini III B.Sc Computer Science (E.M)(S-II). Association secretaries were chosen from each department in the college.

The college day function was held on 23.04.2022. The chief guest was Prof. William Iruthayaraj , HOD & Professor, Department of Education, Manonmaniam Sundaranar University, Tiunelveli.

An innovative chart presentation program was held to bring out their natural talents in them.