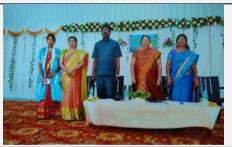

## **College Union 2021 - 2022**

PG & Research Department of Mathematics was in charge of the College Union for the year 2021 – 2022. The college union inauguration for the year 2021 – 2022 was held on 22.12.2021 at 11.00 a.m., online

The Chairman was Ms. Chellameena, III B.Sc Maths (T.M) (S-I), the Secretary was Ms. M. Rohini ,III B.A History (T.M) and the joint secretaries were L. Ramalakshmi III B.Sc Physics (T.M) (S-I) and P.Rohini III B.Sc Computer Science (E.M)(S-II). Association secretaries were chosen from each department in the college.

The college day function was held on 23.04.2022. The chief guest was Prof. William Iruthayaraj , HOD & Professor, Department of Education, Manonmaniam Sundaranar University, Tiunelveli.

An innovative chart presentation program was held to bring out their natural talents in them.