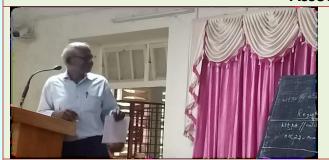

### **Association Meeting**

On 11.11.2022 Mathematics association meeting was organized. Chief guest Dr.A.Vethamanickam, Associate Professor (Former), Department of Mathematics, Rani Anna Government College for Women, Tiruneveli addressed the students on the topic "How to crack the NET/SET examination". The session was highly useful to the Post Graduate students of Mathematics. Students actively interacted with the resource person