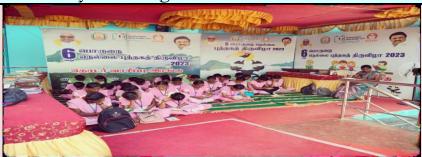

Book Relay Reading

Our department students were actively participated in the Book Relay Reading "6 வது பொருனை நெல்லை புத்தகத் திருவிழா" on 02 March 2023.