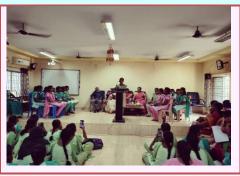

#### **One day Seminar**

One day seminar on "RECENT ADVANCES IN MATHEMATICS" was organized by PG and Research Department of Mathematics on 09 March 2023.Resource person Dr.M.Mohamed Ali, Assistant Professor of Mathematics, Ramanujan Research Institute, Saraswathi Narayan College presented a lecture on "Recent Applications in Mathematics". Resource person Dr.N.Mohamed Rilwan, Assistant Professor of Mathematics from sathakathullah Appa College presented a lecture on "LATEX" which was highly useful to the faculties and students.