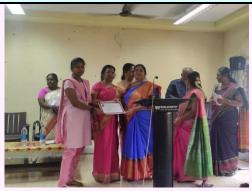

# Women's Day Celebration

On 08 March 2023, women's day was celebrated in the Department of Mathematics. Various competitions like singing, dancing were conducted. Apart from the academics, students were given space to develop their cultural activities. Certificates were given to the students to appreciate their talents.