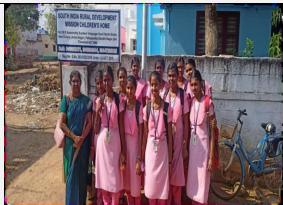

## **Extension Activity**

To bring the awareness of the social responsibilities among the students, every year outreach program was organized by the Department of Mathematics.

For the year 2022-2023, students visited "South India Rural Development Mission Children's Home" at Pazhaya Pettai on 18.03.2023.