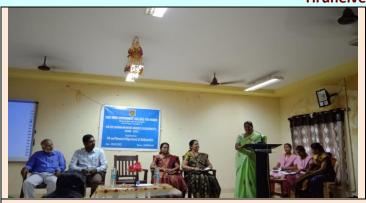

### **Association Meeting**

On 11.11.2022 Mathematics association meeting was organized. Chief guest Dr.A.Vethamanickam, Associate Professor (Former), Department of Mathematics, Rani Anna Government College for Women, Tiruneveli addressed the students on the topic "How to crack the NET/SET examination". The session was highly useful to the Post Graduate students of Mathematics. Students actively interacted with the resource person