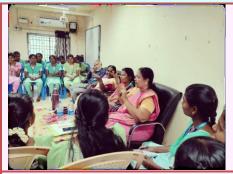

### **Association Meeting**

On 11.11.2022 Mathematics association meeting was organized. Chief guest Dr.A.Vethamanickam, Associate Professor (Former), Department of Mathematics, Rani Anna Government College for Women, Tiruneveli addressed the students on the topic "How to crack the NET/SET examination". The session was highly useful to the Post Graduate students of Mathematics. Students actively interacted with the resource person