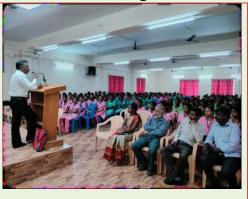

### **Association Meeting**

On 11.11.2022 Mathematics association meeting was organized. Chief guest Dr.A.Vethamanickam, Associate Professor (Former), Department of Mathematics, Rani Anna Government College for Women, Tiruneveli addressed the students on the topic "How to crack the NET/SET examination". The session was highly useful to the Post Graduate students of Mathematics. Students actively interacted with the resource person