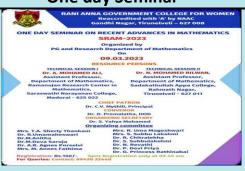

#### **One day Seminar**

One day seminar on "RECENT ADVANCES IN MATHEMATICS" was organized by PG and Research Department of Mathematics on 09 March 2023.Resource person Dr.M.Mohamed Ali, Assistant Professor of Mathematics, Ramanujan Research Institute, Saraswathi Narayan College presented a lecture on "Recent Applications in Mathematics". Resource person Dr.N.Mohamed Rilwan, Assistant Professor of Mathematics from sathakathullah Appa College presented a lecture on "LATEX" which was highly useful to the faculties and students.