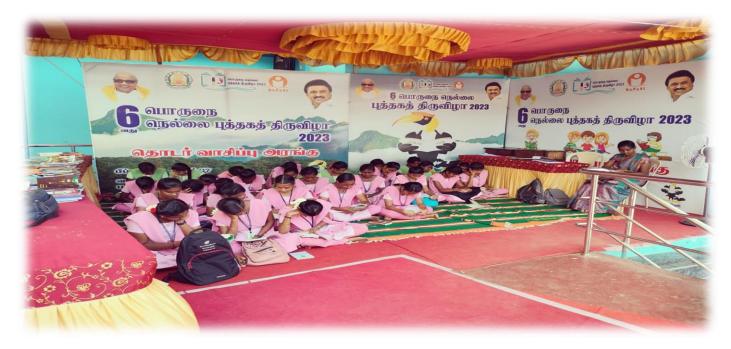

## Book Relay Reading

Our department students were actively participated in the Book Relay Reading "வேது பொருநை நெல்லை புத்தகத் திருவிழா" on 02 March 2023.