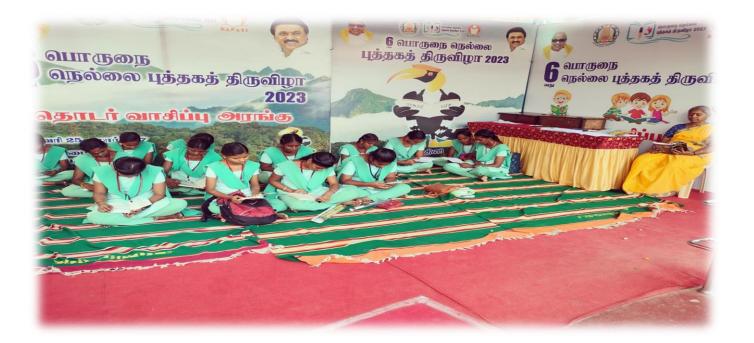

## Book Relay Reading

Our department students were actively participated in the Book Relay Reading "வேது பொருநை நெல்லை புத்தகத் திருவிழா" on 02 March 2023.