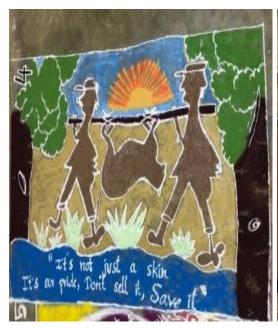

## **Association Programmes of Department**

| Name of the<br>Resource person                 | Address                                                                   | Title of the talk                   | Date       |
|------------------------------------------------|---------------------------------------------------------------------------|-------------------------------------|------------|
| Dr.S.Premachandran<br>(Association<br>Meeting) | Selvan Hospital,<br>Melapalayam                                           | Health and Hygiene, Iron deficiency | 15-03-2018 |
| Mr.M.K.Thirumal<br>IFS.,<br>(Wild life week)   | District Forest Officer and Wild Life warden, Tirunelveli Forest Division | Biodiversity of Western Ghats       | 08-10-2018 |