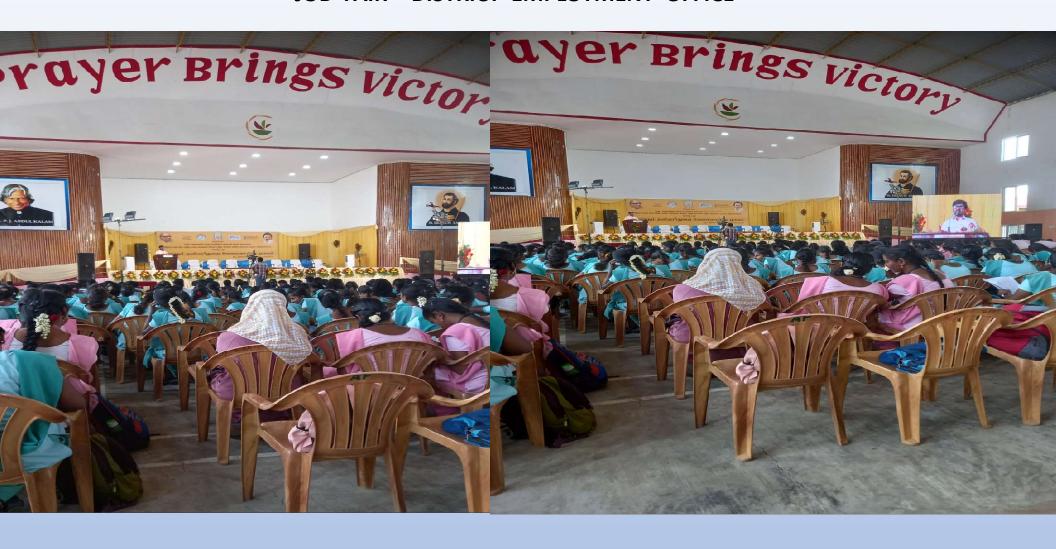

#### JOB FAIR - DISTRICT EMPLOYMENT OFFICE

gic Bus Foundation conducted Campus Interview on 15.03.2022 for UG & PG final year students. In this inte ents were participated and 15 got selected.

ployment Office, Tirunelveli conducted Job Fair on 22.03.2022 for UG & PG final year students . In this interview 100 e participated and 75 got selected.