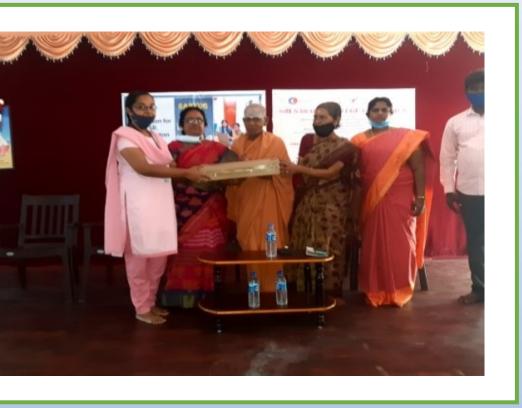

# Four economically poor final year students were selected and 100% free laptop were distributed on 10.07.2021