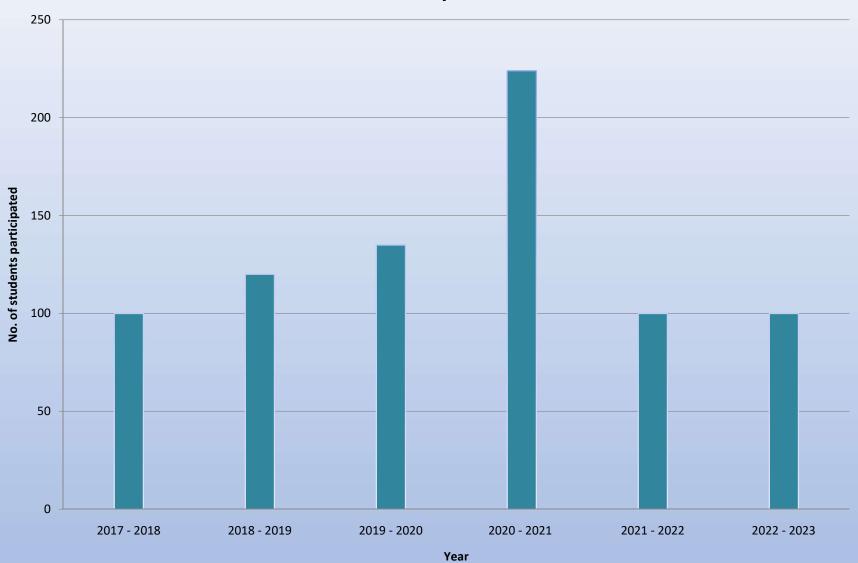

## CAREER GUIDANCE AND SOFT SKILL TRAINING PROGRAM

| SI. No. | Year      | Name of the Soft Skill Training Program                                                                                   | No. of<br>Students<br>Participat<br>ed |
|---------|-----------|---------------------------------------------------------------------------------------------------------------------------|----------------------------------------|
| 1       | 2017-2018 | Bodhi Tree Foundation                                                                                                     | 100                                    |
| 2       | 2018-2019 | Bodhi Tree Foundation                                                                                                     | 120                                    |
| 3       | 2019-2020 | 1. Bodhi Tree Foundation                                                                                                  | 50                                     |
|         |           | 2. Redington Foundation                                                                                                   | 85                                     |
| 4       | 2020-2021 | 1. Redington Foundation –Data Management Program using Big Data &Python                                                   | 74                                     |
|         |           | 2. Career guidance program held on 04.12.2021 at St. John's college organized By District Employment office, Tirunelveli. | 50                                     |
|         |           | 3. Mega Job fair held on 04.12.2021 at St. John's college Palayamkottai by District Employment office, Tirunelveli.       | 100                                    |
| 5       | 2021-2022 | Redington Foundation –Business communication                                                                              | 100                                    |
| 6.      | 2022-2023 | Redington Foundation- Competitive Exams                                                                                   | 100                                    |