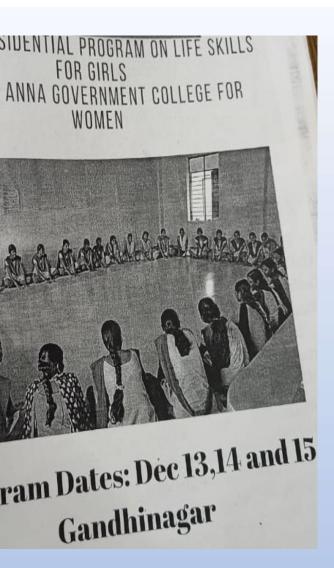

#### 2019-2020

- dington Company from Krishna puram conducted coaching classes for weekly two days from July 2 training 118 students were participated.
- dhi Tree Foundation, Tirunelveli region conducted Residential Programme during 13,14 and 15 December 15 UG &PG final year students. Nearly 30 students were participated in this programme.
- Care India Company from Tirunelveli conducted Campus Interview on 07.02.2020 for UG & PG fir lents. In this interview 220 students are participated and among that 50 students were selected.
- ue Ocean Company from Chennai conducted Campus Interview on 18.02.2020 for UG & PG fir Hents. In this interview 156 students were participated and selected.
- ising Star Mobile India PVT Ltd from Sriperumbudur ,Chennai conducted Campus Interview on 09 UG & PG final year students .In this interview 71 students were participated and selected.
- strict Employment Officer, Tirunelveli delivered a motivation talk about job opportunity for final year st