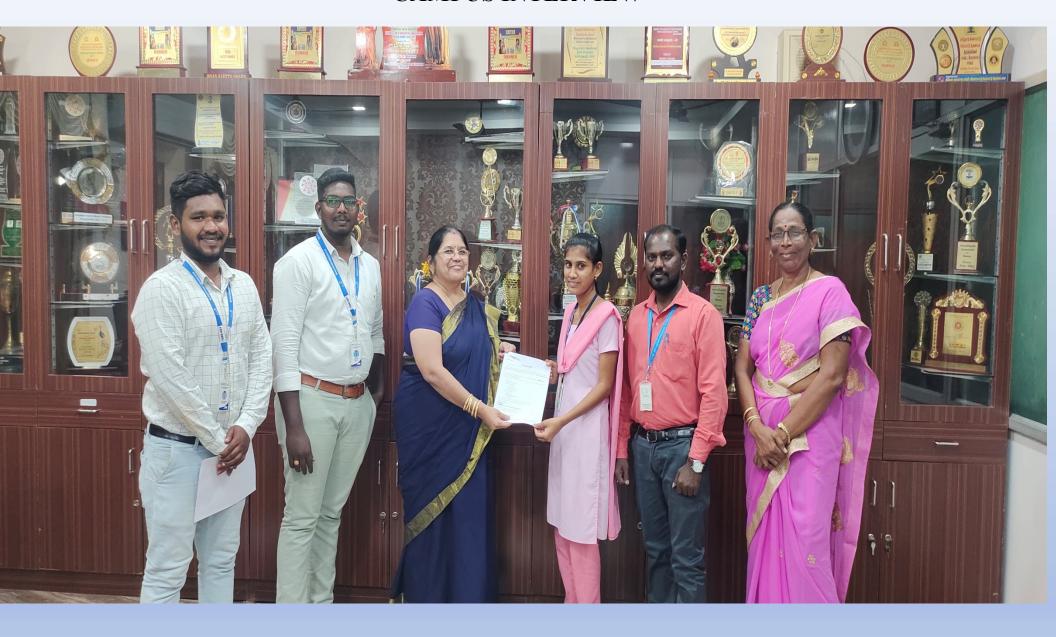

### **CAMPUS INTERVIEW**

re India Company from Tirunelveli conducted Campus Interview on 21.03.2018 for UG & PG fina nts. In this interview 25 students were selected .

naya Vidyalaya School conducted Campus Interview on 16.02.2018 for UG & PG final year students. I iew 04 students were selected.

2018 – career guidance programme for BC/MBC/SC/ST students was conducted by District collected
ep Nanduri – Chief guest