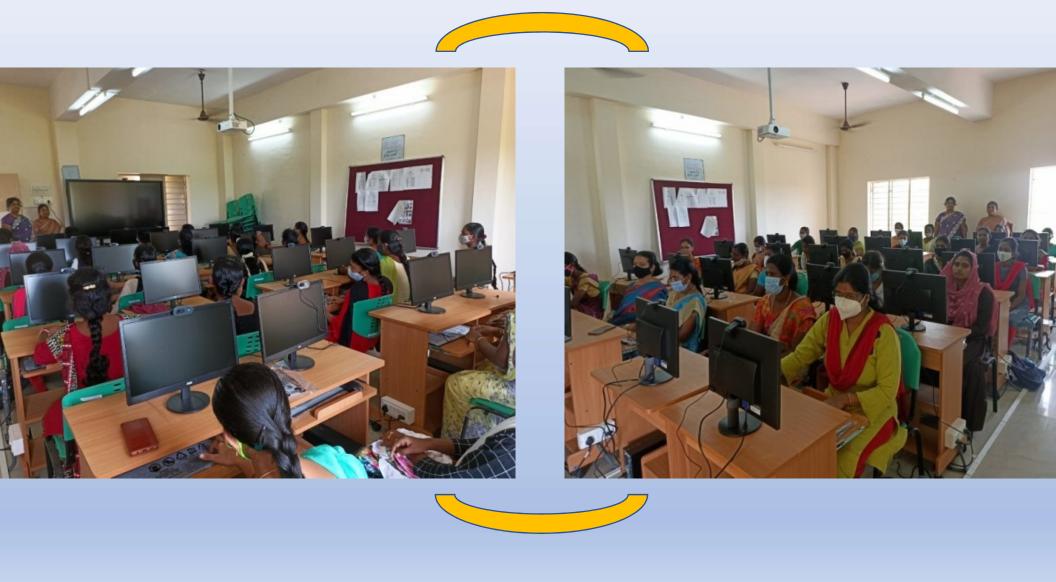

50 Desktops were donated by Redington foundation, Tirunelveli to final year stu for their online Soft Skill Training programme.