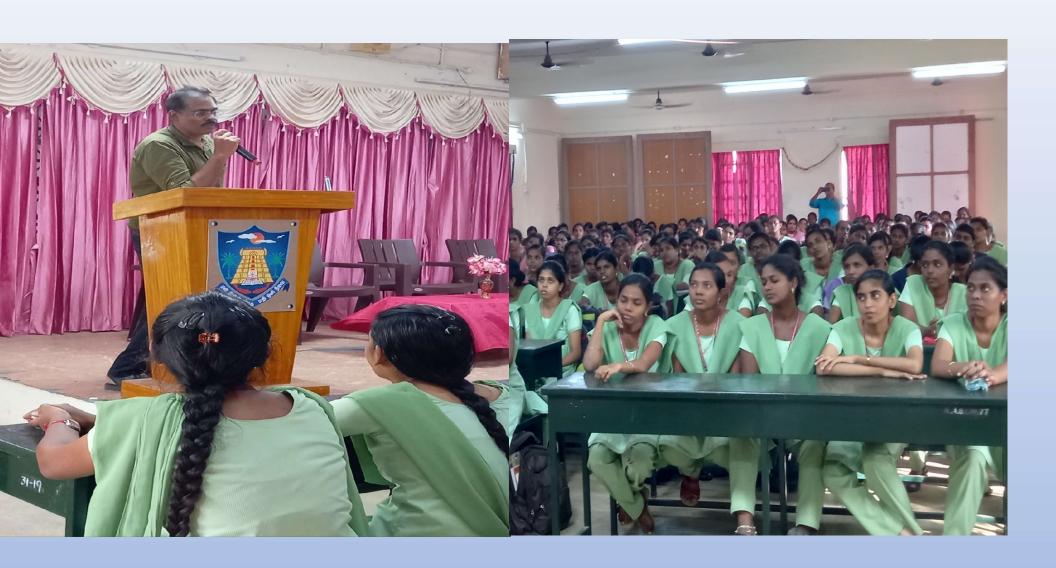

ayanan**, Director Academy for coaching and training, Palayamkottai conducte By seminar on how to prepare for competitive exams

Lakshminarayanan, Director, Academy for coaching and training has conducted a coaching class on how UPSC,TNPSC competitive exam for the final year students.

Manjula Devi and M. Fahima Jasmine from III B.sc computer science were selected by TCS NQT ucted in Trichy and Chennai.

rict Employment Office is conducting online coaching class for Competitive exam

lington Company conducted online campus interview on 29.06.2020 for final year students.



### **COACHING CLASS- COMPETITIVE EXAMS**



### **CAMPUS INTERVIEW**



#### COACHING CLASS FOR COMPETITIVE EXAMS - DISTRICT EMPLOYMENT OFFICE



#### COACHING CLASS FOR COMPETITIVE EXAMS - DISTRICT EMPLOYMENT OFFICE



#### JOB FAIR - DISTRICT EMPLOYMENT OFFICE



#### NAAN MUTHALVAN CAREER GUIDANCE PROGRAMME - INAUGURATION







## RANI ANNA GOVERNMENT COLLEGE FOR WOM

#### **PLACEMENT REPORT**

#### 2019-2020

- dington Company from Krishna puram conducted coaching classes for weekly two days from July 2 training 118 students were participated.
- dhi Tree Foundation, Tirunelveli region conducted Residential Programme during 13,14 and 15 December 15 UG &PG final year students. Nearly 30 students were participated in this programme.
- Care India Company from Tirunelveli conducted Campus Interview on 07.02.2020 for UG & PG fir lents. In this interview 220 students are participated and among that 50 students were selected.
- ue Ocean Company from Chennai conducted Campus Interview on 18.02.2020 for UG &