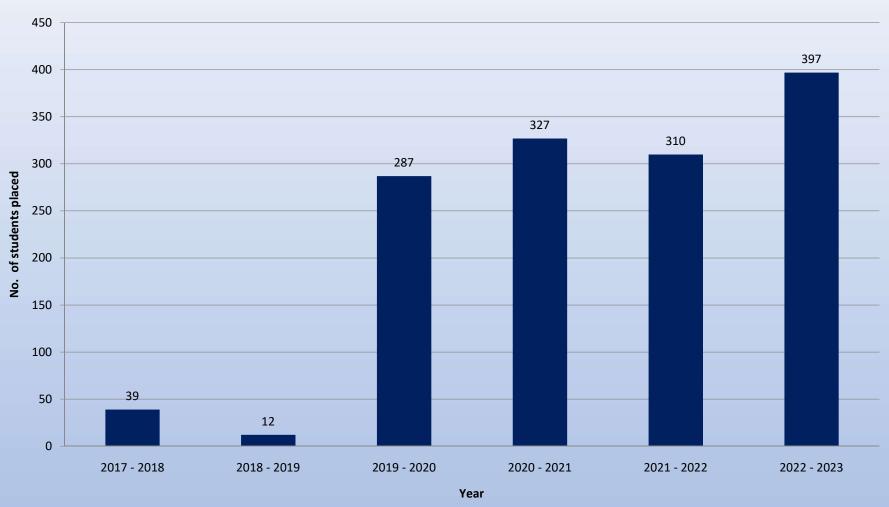

# RANI ANNA GOVERNMENT COLLEGE FOR WOMEN, TIRUNELVELI Career Guidance and Placement Cell Report (2017-2022)

| SI. No. | Year      | Name of the companies visited For campus Interview | No. of students participated | No. of students placed | Total No. of students placed | Annual CTC |
|---------|-----------|----------------------------------------------------|------------------------------|------------------------|------------------------------|------------|
| 1       | 2017-2018 | 1. IDBI                                            | 42                           | 10                     | 39                           | 96,000     |
|         |           | 2. Chinmaya vidhyalaya                             | 15                           | 4                      |                              | 1,80,000   |
|         |           | 3. e-care India                                    | 100                          | 25                     |                              | 96,000     |
| 2       | 2018-2019 | Centicen                                           | 12                           | 12                     | 12                           | 2,40,000   |
| 3       | 2019-2020 | 1. Blue Ocean                                      | 156                          | 156                    | 287                          | 1,44,000   |
|         |           | 2. Raising Star                                    | 71                           | 71                     |                              | 1,44,000   |
|         |           | 3. e-care India                                    | 150                          | 60                     |                              | 96,000     |
| 4       | 2020-2021 | Blue ocean                                         | 560                          | 327                    | 327                          | 1,44,000   |
| 5       | 2021-2022 | 1. A&B HR Associates                               | 200                          | 127                    | 310                          | 1,80,000   |
|         |           | 2. Blue ocean                                      | 220                          | 183                    |                              | 1,80,000   |
| 6.      |           | Blue Ocean                                         | 350                          | 257                    | 397                          | 180000     |
|         |           | .e-care India                                      | 50                           | 14                     |                              | 120000     |
|         |           | TP Solar ltd.                                      | 10                           | 8                      |                              | 180000     |
|         |           | Naan Muthalvan<br>CIEL                             | 50                           | 20                     |                              | 180000     |
|         |           | Naan Muthalvan<br>SS HR Solutions                  | 50                           | 21                     |                              | 180000     |
|         |           | Naan Muthalvan<br>ARK HR Solutions                 | 60                           | 38                     |                              | 180000     |
|         |           | Sureti Insurance<br>Marketing Pvt.Ltd.,            | 39                           | 39                     |                              | 1,80000    |