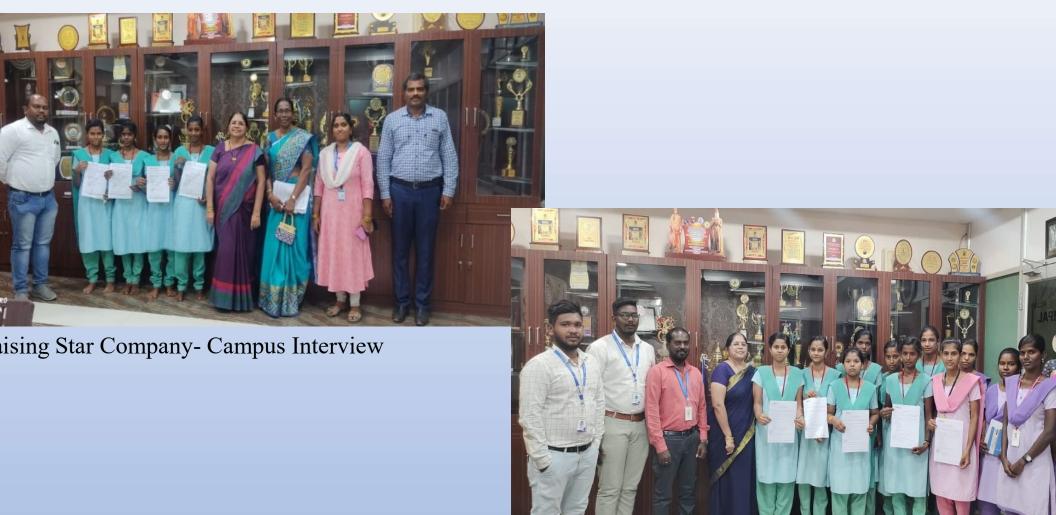

#### 2019-2020

- dington Company from Krishna puram conducted coaching classes for weekly two days from July 2 training 118 students were participated.
- dhi Tree Foundation, Tirunelveli region conducted Residential Programme during 13,14 and 15 December 15 UG &PG final year students. Nearly 30 students were participated in this programme.
- Care India Company from Tirunelveli conducted Campus Interview on 07.02.2020 for UG & PG fir lents. In this interview 220 students are participated and among that 50 students were selected.
- ue Ocean Company from Chennai conducted Campus Interview on 18.02.2020 for UG & PG fir Hents. In this interview 156 students were participated and selected.
- ising Star Mobile India PVT Ltd from Sriperumbudur ,Chennai conducted Campus Interview on 09 UG & PG final year students .In this interview 71 students were participated and selected.
- strict Employment Officer, Tirunelveli delivered a motivation talk about job opportunity for final year st

## STUDENTS RECEIVED APPOINTMENT ORDER

Blue Ocean Company- Campus Interview